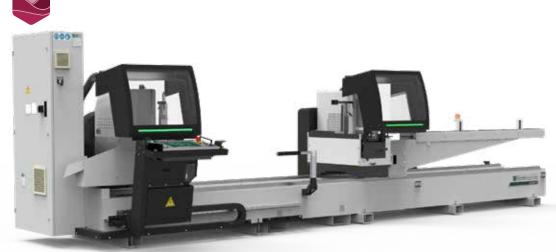

## ALVA 55 THETA \_

Double head sawing machine with frontal blades, controlled movement of the mobile head and electronic control of the head

Ø 550 mm tungsten carbide blades