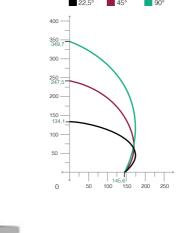

# DOUBLE HEAD SAWING MACHINES

## ALVA 55 THETA \_

Double head sawing machine with frontal blades, controlled movement of the mobile head and electronic control of the head

Ø 550 mm tungsten carbide blades





# Head tilting (horizontal axis) 22,5° 45° 90°

## **ALVA 50** \_

Double head sawing machine with frontal blades, controlled movement of the mobile head and electropneumatic control of the head tilting.

Ø 500 mm tungsten carbide blades



# 22,5° 45° 90°

Head tilting (horizontal axis)

# **STEEL**

Double head sawing machine with down-feed blades for steel profiles, with controlled movement of the mobile head. Pneumatically controlled rotation of the heads. HSS Ø 350 m blades





Double head sawing machine with frontal blades. controlled movement of the mobile head and pneumatic control of the head

Ø 550 mm tungsten carbide blades







## **MOXIE**

down-feed blades and manual tilting and rotation of the heads. Manual/controlled movement of the mobile head.

Ø 400 mm tungsten carbide blades







Double head sawing machine with





# **VING MACHINES**

FST Cut

### **SOFTWARE**

ProF2 Suite is the solution for all the requirements of the framing industry. It includes nine integrated products with which it is possib