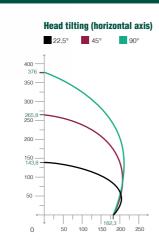

# Head tilting (horizontal axis) 22,5° 45° 90°

# 22,5° 45° 90°

Head tilting (horizontal axis)