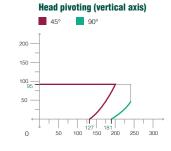

# DOUBLE HEAD SAWING MACHINES

## ALVA 55 THETA \_

Double head sawing machine with frontal blades, controlled movement of the mobile head and electronic control of the head

Ø 550 mm tungsten carbide blades





# Head tilting (horizontal axis) 22,5° 45° 90°

## **ALVA 50** \_

Double head sawing machine with frontal blades, controlled movement of the mobile head and electropneumatic control of the head tilting.

Ø 500 mm tungsten carbide blades



# 22,5° 45° 90°

Head tilting (horizontal axis)

# **STEEL**

Double head sawing machine with down-feed blades for steel profiles, with controlled movement of the mobile head. Pneumatically controlled rotation of the heads. HSS Ø 350 m blades





Double head sawing machine with frontal blades. controlled movement of the mobile head and pneumatic control of the head

Ø 550 mm tungsten carbide blades







## **MOXIE**

down-feed blades and manual tilting and rotation of the heads. Manual/controlled movement of the mobile head.

Ø 400 mm tungsten carbide blades







Double head sawing machine with





# **VING MACHINES**

FST Cut

### **SOFTWARE**

ProF2 Suite is the solution for all the requirements of the framing industry. It includes nine integrated products with which it is possible to manage design, calculate estimates, assembly processes, production control, CE labeling, create archives, calculate cutting lists and machining.

**FSTCut4** is the innovative program managing all the operations that can be carried out by F