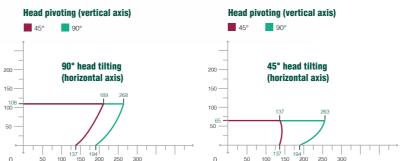

# Head tilting (horizontal axis) 22,5° 45° 90°

# 22,5° 45° 90°

Head tilting (horizontal axis)