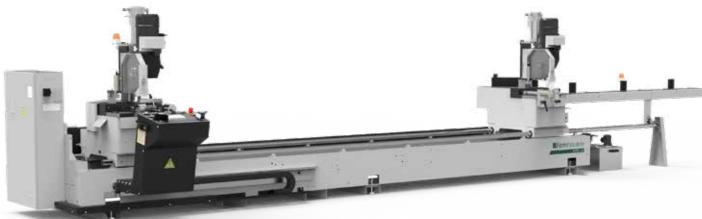

## **ALVA 50** \_

Double head sawing machine with frontal blades, controlled movement of the mobile head and electropneumatic control of the head tilting.

Ø 500 mm tungsten carbide blades