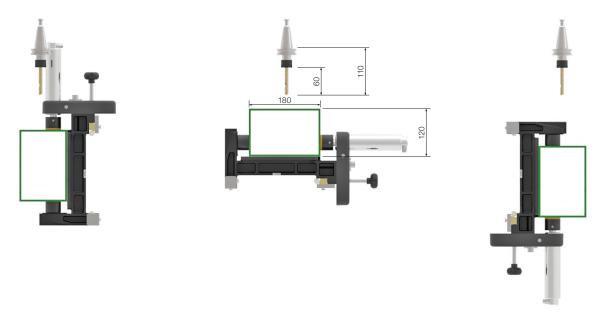

## **FMC 120**

Maximum workable profile on three faces with tool with 110 mm spindle end projection and work table rotation  $0^{\circ}/$ 90°/180°

Maximum profile machinable on three surfaces with tool protruding 110 mm from the spindle nose