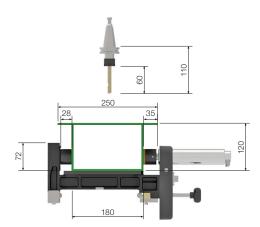

## **FMC 120**

Maximum workable profile on three faces with tool with 110 mm spindle end projection and work table rotation  $0^{\circ}/$ 90°/180°

Maximum profile machinable on three surfaces with tool protruding 110 mm from the spindle nose