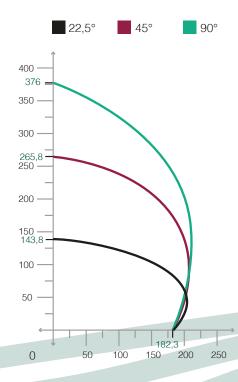

## TECHNICAL FEATURES

| Tungsten carbide blade                                     | Ø 550                                                                                                                                                                                                                                                                                                                                                                                                                                                                                                                                                                                                                                                                                                |
|------------------------------------------------------------|------------------------------------------------------------------------------------------------------------------------------------------------------------------------------------------------------------------------------------------------------------------------------------------------------------------------------------------------------------------------------------------------------------------------------------------------------------------------------------------------------------------------------------------------------------------------------------------------------------------------------------------------------------------------------------------------------|
| Tilting of heads around the horizontal axis                | 90°-45°-22,5° and intermediate angles achieved by                                                                                                                                                                                                                                                                                                                                                                                                                                                                                                                                                                                                                                                    |
|                                                            | stops at the front of the machine, protected against chips                                                                                                                                                                                                                                                                                                                                                                                                                                                                                                                                                                                                                                           |
| Maximum cutting capacity                                   | 4, 5 o 6,6 m according to the version                                                                                                                                                                                                                                                                                                                                                                                                                                                                                                                                                                                                                                                                |
| Capacità di taglio minimo                                  | 370 mm (can be decreased with dedicated sw)                                                                                                                                                                                                                                                                                                                                                                                                                                                                                                                                                                                                                                                          |
| Mobile head roller table 2400 mm                           |                                                                                                                                                                                                                                                                                                                                                                                                                                                                                                                                                                                                                                                                                                      |
| Blade motors                                               | 2,2 kW                                                                                                                                                                                                                                                                                                                                                                                                                                                                                                                                                                                                                                                                                               |
| Minimum lubrication with pure oil                          | 0                                                                                                                                                                                                                                                                                                                                                                                                                                                                                                                                                                                                                                                                                                    |
| Horizontal vices                                           | 3                                                                                                                                                                                                                                                                                                                                                                                                                                                                                                                                                                                                                                                                                                    |
| Vertical vices internal side of blade                      | 2                                                                                                                                                                                                                                                                                                                                                                                                                                                                                                                                                                                                                                                                                                    |
| Retractable pneumatic intermediate profile support (max 3) | 0                                                                                                                                                                                                                                                                                                                                                                                                                                                                                                                                                                                                                                                                                                    |
| Electronic profile height measuring device                 | 0                                                                                                                                                                                                                                                                                                                                                                                                                                                                                                                                                                                                                                                                                                    |
| Step by step cut                                           | 0                                                                                                                                                                                                                                                                                                                                                                                                                                                                                                                                                                                                                                                                                                    |
| Oversize cuts                                              | 0                                                                                                                                                                                                                                                                                                                                                                                                                                                                                                                                                                                                                                                                                                    |
| Conveyor belt for swarf evacuation                         | 0                                                                                                                                                                                                                                                                                                                                                                                                                                                                                                                                                                                                                                                                                                    |
| Wireless barcode reader on Version E                       | 0                                                                                                                                                                                                                                                                                                                                                                                                                                                                                                                                                                                                                                                                                                    |
| Label printer                                              | 0                                                                                                                                                                                                                                                                                                                                                                                                                                                                                                                                                                                                                                                                                                    |
| 15" touch screen monitor                                   | $\checkmark$                                                                                                                                                                                                                                                                                                                                                                                                                                                                                                                                                                                                                                                                                         |
| FSTCUT4 on Version E                                       | $\checkmark$                                                                                                                                                                                                                                                                                                                                                                                                                                                                                                                                                                                                                                                                                         |
| FSTCUT4 Remote assistance for the first 12 months          | $\checkmark$                                                                                                                                                                                                                                                                                                                                                                                                                                                                                                                                                                                                                                                                                         |
| LOLA ready (on Version E)                                  | $\checkmark$                                                                                                                                                                                                                                                                                                                                                                                                                                                                                                                                                                                                                                                                                         |
| SILVER Industrial Numerical Control on Version C           | $\checkmark$                                                                                                                                                                                                                                                                                                                                                                                                                                                                                                                                                                                                                                                                                         |
| ALIA Industrial Numerical Control on Version A             | V                                                                                                                                                                                                                                                                                                                                                                                                                                                                                                                                                                                                                                                                                                    |
|                                                            | Tilting of heads around the horizontal axis<br>Maximum cutting capacity<br>Capacità di taglio minimo<br>Mobile head roller table 2400 mm<br>Blade motors<br>Minimum lubrication with pure oil<br>Horizontal vices<br>Vertical vices internal side of blade<br>Retractable pneumatic intermediate profile support (max 3)<br>Electronic profile height measuring device<br>Step by step cut<br>Oversize cuts<br>Conveyor belt for swarf evacuation<br>Wireless barcode reader on Version E<br>Label printer<br>15" touch screen monitor<br>FSTCUT4 on Version E<br>FSTCUT4 Remote assistance for the first 12 months<br>LOLA ready (on Version E)<br>SILVER Industrial Numerical Control on Version C |