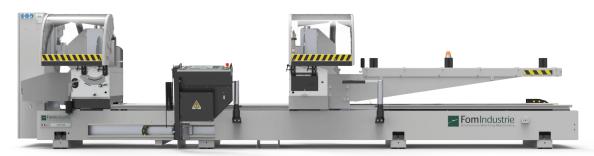

|
| Label printer                                              | 0                                                          |
| • 15" touch screen monitor                                 | <b>V</b>                                                   |
| FSTCUT4 on Version E                                       | <b>V</b>                                                   |
| FSTCUT4 Remote assistance for the first 12 months          | V                                                          |
| SILVER Industrial Numerical Control on Version C           | <b>V</b>                                                   |
| ALIA Industrial Numerical Control on Version A             | <b>V</b>                                                   |

## **BLITZ ALVA 550**





✓ = standard

O = optional

TECHNICAL FEATURES

## Cutting capacity with tilting of heads compared to the horizontal axis