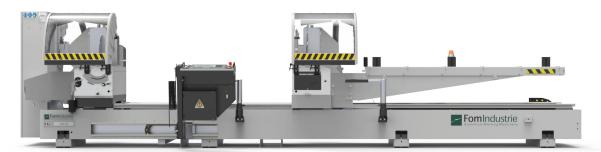

## **BLITZ ALVA 550**

= standard

## TECHNICAL FEATURES

| Tungsten carbide blade                                     | Ø 550                                                      |
|------------------------------------------------------------|------------------------------------------------------------|
| Tilting of heads around the horizontal axis                | 90°-45°-22,5° and intermediate angles achieved by          |
|                                                            | stops at the front of the machine, protected against chips |
| Maximum cutting capacity                                   | 4, 5 o 6,6 m according to the version                      |
| Capacità di taglio minimo                                  | 370 mm (can be decreased with dedicated sw)                |
| Mobile head roller table 2400 mm                           |                                                            |
| Blade motors                                               | 2,2 kW                                                     |
| Minimum lubrication with pure oil                          | 0                                                          |
| Horizontal vices                                           | 3                                                          |
| Vertical vices internal side of blade                      | 2                                                          |
| Retractable pneumatic intermediate profile support (max 3) | 0                                                          |
| Electronic profile height measuring device                 | 0                                                          |
| Step by step cut                                           | 0                                                          |
| Oversize cuts                                              | 0                                                          |
| Conveyor belt for swarf evacuation                         | 0                                                          |
| <ul> <li>Wireless barcode reader on Version E</li> </ul>   | 0                                                          |
| Label printer                                              | 0                                                          |
| • 15" touch screen monitor                                 | <b>V</b>                                                   |
| FSTCUT4 on Version E                                       | <b>V</b>                                                   |
| FSTCUT4 Remote assistance for the first 12 months          | V                                                          |
| SILVER Industrial Numerical Control on Version C           | <b>V</b>                                                   |
| ALIA Industrial Numerical Control on Version A             | <b>V</b>                                                   |