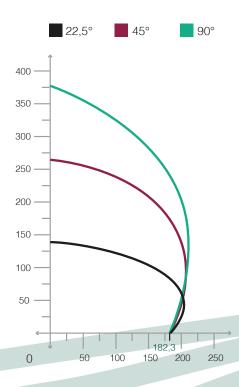

|
| • 15" touch screen monitor                                 | <b>V</b>                                                   |
| FSTCUT4 on Version E                                       | <b>V</b>                                                   |
| FSTCUT4 Remote assistance for the first 12 months          | V                                                          |
| SILVER Industrial Numerical Control on Version C           | <b>V</b>                                                   |
| ALIA Industrial Numerical Control on Version A             | <b>V</b>                                                   |

## **BLITZ ALVA 550**





✓ = standard

O = optional

TECHNICAL FEATURES

## Cutting capacity with tilting of heads compared to the horizontal axis