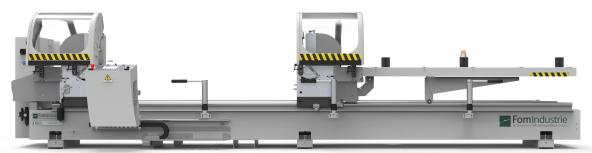

### TECHNICAL FEATURES

| Tungsten carbide blade                                          | Ø 500    |
|-----------------------------------------------------------------|----------|
| Tilting of heads around the horizontal axis                     | 90°-45°  |
|                                                                 | stops at |
| Maximum cutting capacity                                        | 4, 5 o   |
| Minimum cutting capacity                                        | 305 m    |
| Mobile head roller table 2400 mm                                |          |
| Blade motors                                                    | 2,2 kW   |
| Head tilting angle indicators                                   | 0        |
| Minimum lubrication with pure oil                               | 0        |
| Horizontal vices                                                | 3        |
| Vertical vices internal side of blade                           | 2        |
| Retractable pneumatic intermediate profile support (max 3)      | 1 🗸 +    |
| Electronic profile height measuring device                      |          |
| Step by step cut                                                | 0        |
| Oversize cuts                                                   | 0        |
| Conveyor belt for swarf evacuation                              | 0        |
| Label printer                                                   | O O      |
| • 6.5" colour graphic display                                   |          |
| RIGHEL Industrial Numerical Control on Blitz ALVA 500 version A | <b>V</b> |
| GENA Industrial Numerical Control on Blitz ALVA 500 version C   | <b>V</b> |

| 2 000                                                      |
|------------------------------------------------------------|
| 90°-45°-22,5° and intermediate angles achieved by          |
| stops at the front of the machine, protected against chips |
| 4, 5 o 6 m according to the version                        |
| 305 mm (can be decreased with dedicated sw)                |
| <b>Y</b>                                                   |
| 2,2 kW                                                     |
| 0                                                          |
| O                                                          |
| 3<br>2<br>1√+20                                            |
| 2                                                          |
| <b>1</b> √+2 <b>0</b>                                      |
| <b>✓</b>                                                   |
| 0                                                          |
| 0                                                          |
| 0                                                          |
| 0                                                          |
| <b>V</b>                                                   |
| <b>V</b>                                                   |
|                                                            |