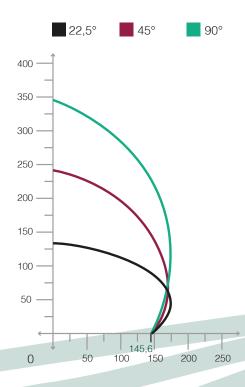

|
| 2                                                          |
| <b>1</b> √+2 <b>0</b>                                      |
| <b>✓</b>                                                   |
| 0                                                          |
| 0                                                          |
| 0                                                          |
| 0                                                          |
| <b>V</b>                                                   |
| <b>V</b>                                                   |
|                                                            |

## **BLITZ ALVA 500**





✓ = standard



O = optional



### TECHNICAL FEATURES

#### Cutting capacity with tilting of heads compared to the horizontal axis