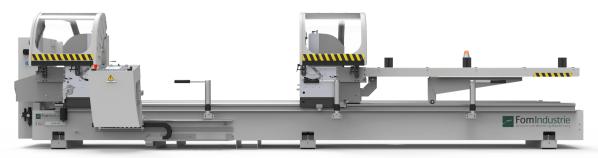

### TECHNICAL FEATURES

| Tungsten carbide blade                                          | Ø 500    |
|-----------------------------------------------------------------|----------|
| Tilting of heads around the horizontal axis                     | 90°-45°  |
|                                                                 | stops at |
| Maximum cutting capacity                                        | 4, 5 o   |
| Minimum cutting capacity                                        | 305 m    |
| Mobile head roller table 2400 mm                                |          |
| Blade motors                                                    | 2,2 kW   |
| Head tilting angle indicators                                   | 0        |
| Minimum lubrication with pure oil                               | 0        |
| Horizontal vices                                                | 3        |
| Vertical vices internal side of blade                           | 2        |
| Retractable pneumatic intermediate profile support (max 3)      | 1 🗸 +    |
| Electronic profile height measuring device                      |          |
| Step by step cut                                                | 0        |
| Oversize cuts                                                   | 0        |
| Conveyor belt for swarf evacuation                              | 0        |
| Label printer                                                   | O O      |
| • 6.5" colour graphic display                                   |          |
| RIGHEL Industrial Numerical Control on Blitz ALVA 500 version A | <b>V</b> |
| GENA Industrial Numerical Control on Blitz ALVA 500 version C   | <b>V</b> |

| 2 000                                                      |
|------------------------------------------------------------|
| 90°-45°-22,5° and intermediate angles achieved by          |
| stops at the front of the machine, protected against chips |
| 4, 5 o 6 m according to the version                        |
| 305 mm (can be decreased with dedicated sw)                |
| <b>Y</b>                                                   |
| 2,2 kW                                                     |
| 0                                                          |
| O                                                          |
| 3<br>2<br>1√+20                                            |
| 2                                                          |
| <b>1</b> √+2 <b>0</b>                                      |
| <b>✓</b>                                                   |
| 0                                                          |
| 0                                                          |
| 0                                                          |
| 0                                                          |
| <b>V</b>                                                   |
| <b>V</b>                                                   |
|                                                            |