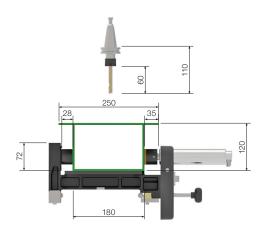

## **FMC 120**

Maximum workable profile on three faces with tool with 110 mm spindle end projection and work table rotation  $0^{\circ}/$ 90°/180°

Maximum profile machinable on three surfaces with tool protruding 110 mm from the spindle nose