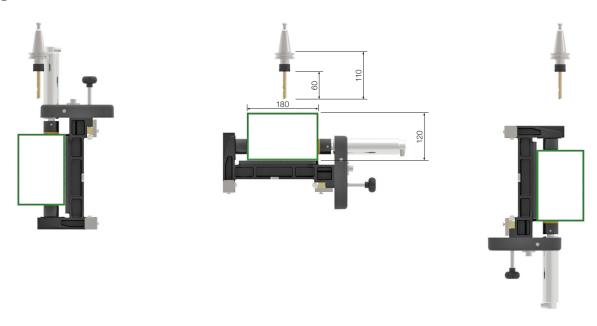

## **FMC 120**

Maximum workable profile on three faces with tool with 110 mm spindle end projection and work table rotation  $0^{\circ}/$ 90°/180°

Maximum profile machinable on three surfaces with tool protruding 110 mm from the spindle nose