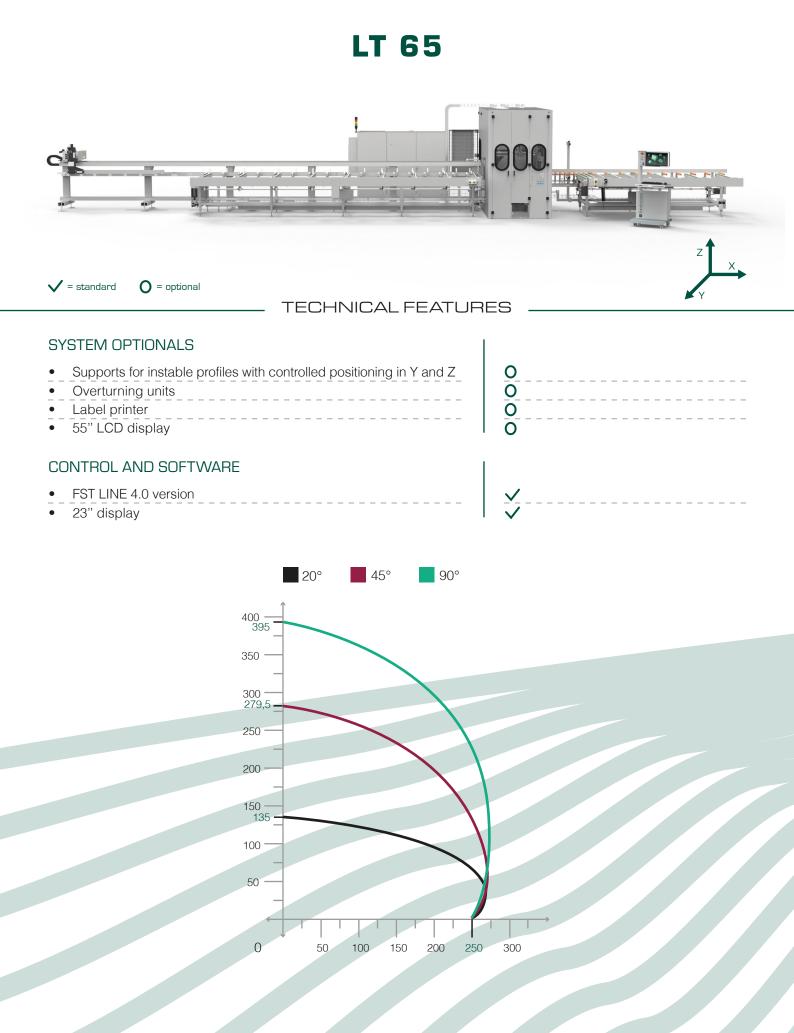

## IJ اره اروا والملك وال / = standard O = optional **TECHNICAL FEATURES** LOADING MAGAZINE Minimum transportable profile length Maximum transportable profile length

LT 65

Loading capacity (according to the version)

## **CUTTING UNIT**

| • Tungsten carbide saw blade Ø 650                                |  |
|-------------------------------------------------------------------|--|
| • Front cut                                                       |  |
| • Bar passage                                                     |  |
| Blade angle control with intermediate degrees of from 20° to 160° |  |
| Controlled vice unit both at infeed and outfeed                   |  |
| Oleo-pneumatic saw blade advance                                  |  |
| • Motor 7,5 kW                                                    |  |
| Automatic adjustment of blade lead-out depth                      |  |
| Minimum quantity lubrication (MQL) with pure oil                  |  |
|                                                                   |  |
|                                                                   |  |