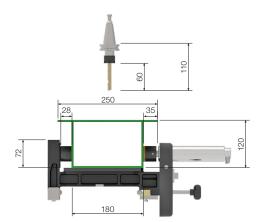

## **FMC 120**

Maximum workable profile on three faces with cone + tool with 110 mm spindle end projection and work table rotation  $0^{\circ}$ / 90°/180°

Maximum workable profile on three faces with cone + tool with 110 mm spindle end projection and work table 90°