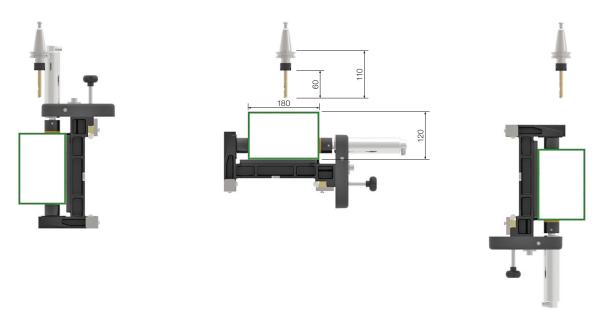

## **FMC 120**

Maximum workable profile on three faces with cone + tool with 110 mm spindle end projection and work table rotation  $0^{\circ}$ / 90°/180°

Maximum workable profile on three faces with cone + tool with 110 mm spindle end projection and work table 90°