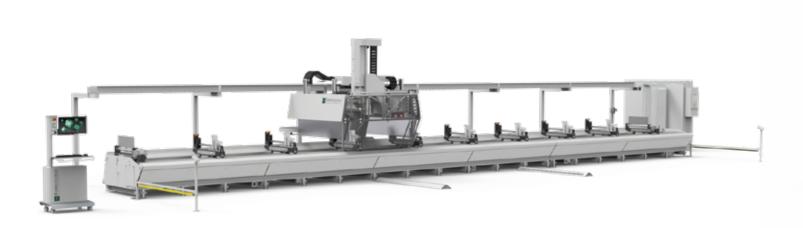

# CNC MACHINING CENTRES

**TITAN** 

5-axis machining centre.

**AXEL 5** 

5-axis machining centre.

FMC serie 4

4-axis machining centre.

**AXEL 4** 