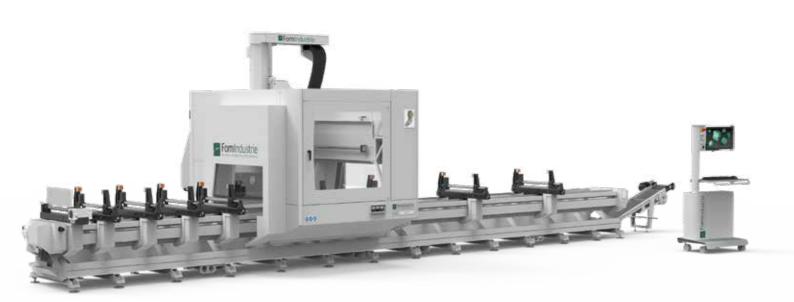

# CNC MACHINING CENTRES

**TITAN** 

5-axis machining centre.

**AXEL 5** 

5-axis machining centre.

FMC serie 4

4-axis machining centre.

**AXEL 4** 

4-axis machining centre.