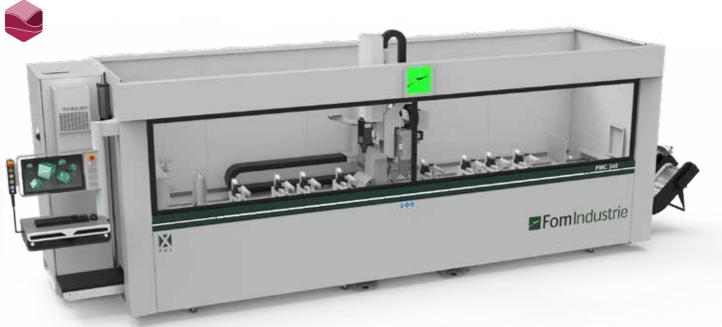

# CNC MACHINING CENTRES

**TITAN** 

5-axis machining centre.





**AXEL 5** 

5-axis machining centre.



FMC serie 4

4-axis machining centre.





**AXEL 4** 

4-axis machining centre.





### FMC serie 3

4-axis machining centre.





## **SOFTWARE**

CADCAM solutions operating in a Windows environment for the graphic designing of the machinings to be executed with the machining centres.

- 3D graphic representation in CAD environment of inserted bars and machinings
- guided introduction of the main machinings (hole, pocket, linear milling, cylindrical hole)
- parametric
- management
- simplified management of machinings process sequence
- automatic calculation of optimal vice positioning
- profile and tool archive that can be extended and managed by
- management of machinings prestored in archive (macro)











# CENTRES I

### **INDUSTRY 4.0**

LOLA: is the cloud based platform created by Fom Industrie for Industry 4.0.

**LOLA** is compatible with PC and mobile devices and lets you check:

- machine status
- ma