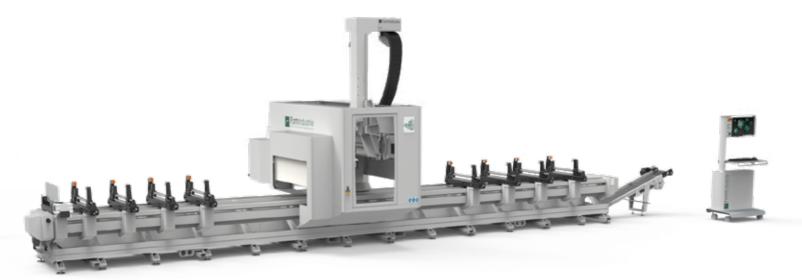

# CNC MACHINING CENTRES

**TITAN** 

5-axis machining centre.

**AXEL 5** 

5-axis machining centre.

FMC serie 4

4-axis machining centre.

**AXEL 4** 

4-axis machining centre.