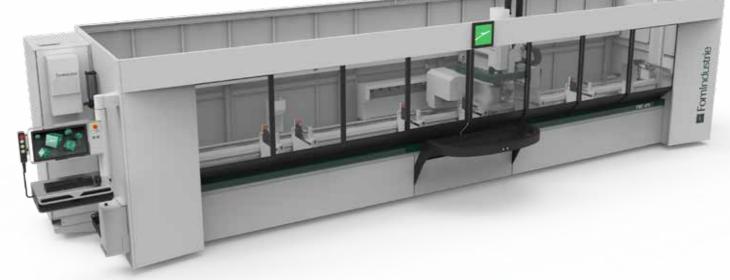

### **INDUSTRY 4.0**

LOLA: is the cloud based platform created by Fom Industrie for Industry 4.0.

**LOLA** is compatible with PC and mobile devices and lets you check:

- machine status
- machining statistics
- key components status
- predictive maintanance messages