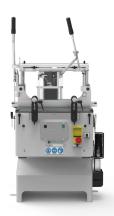

## **PRINCE**

= standard

## TECHNICAL FEATURES

| Dual rotation speed spindle                                | 6.000 - 11.800 rpm                     |
|------------------------------------------------------------|----------------------------------------|
| Tool coupling                                              | ER 20                                  |
| Quick locking of the spindle to facilitate tool changing   | <b>~</b>                               |
| Work table height adjustment - stroke 120 mm               | ~~~~~~~~~~~~~~~~~~~~~~~~~~~~~~~~~~~~~~ |
| Vertical vices                                             | 2                                      |
| Horizontal vices                                           | 2                                      |
| • Jigs                                                     | 1                                      |
| Retractable stops                                          | 4                                      |
| Vice jaw extension 805 mm (Rh and/or Lh)                   | 0                                      |
| Ability to work with jigs or with mechanical stops         | <b>~</b>                               |
| Independent pneumatic tracer with double diameter selector |                                        |
| Ø 5 and Ø 10 mm                                            | 1                                      |
| Tool mist lubrication                                      | <b></b>                                |
| Minimum lubrication with pure oil                          | 0                                      |
| Air filter group                                           | <b>~</b>                               |
| Supplementary retractable stop                             | 0                                      |
| Supplementary retractable magnetic stop                    | 0                                      |
| Plate stop                                                 | 0                                      |
| Change unit of measurement to inches                       | Ō                                      |