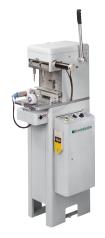

## ELECTRO-PNEUMATIC DRILLING MACHINE WITH TWO SPINDLES IN LINE

- Bit lowering (according to the version)
  Pneumatic adjustment of the drill spacing with two pre-adjustable positions
  Quick adjustment of the drilling axis in Y with pre-adjustable, 8-position mechanical stops
- Drill spacing
- Working vertical stroke of spindles
- Maximum profile locking size
- Double diameter bits 6/12 mm
- Horizontal vice
- Vice jaw extension 280 mm (Rh and/or Lh) with No. 1 retractable stop
- Vice jaw 2500 mm with No. 4 retractable stops and No. 2 profile support rollers
- Supplementary retractable stop
- Length stop
- Minimum lubrication with pure oil

| automatic or manual        |
|----------------------------|
| <u>\</u>                   |
| <b>✓</b>                   |
| min = 25 mm - max = 180 mm |
| 80 mm                      |
| 110 x 120 mm               |
| 2                          |
| 1                          |
|                            |
| 0                          |
|                            |
| 0                          |
| 0                          |
| 0                          |
| 0                          |