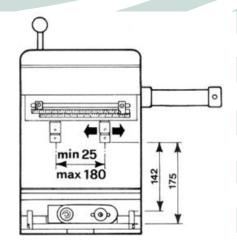

## ELECTRO-PNEUMATIC DRILLING MACHINE WITH TWO SPINDLES IN LINE

- Bit lowering (according to the version)
  Pneumatic adjustment of the drill spacing with two pre-adjustable positions
  Quick adjustment of the drilling axis in Y with pre-adjustable, 8-position mechanical stops
- Drill spacing
- Working vertical stroke of spindles
- Maximum profile locking size
- Double diameter bits 6/12 mm
- Horizontal vice
- Vice jaw extension 280 mm (Rh and/or Lh) with No. 1 retractable stop
- Vice jaw 2500 mm with No. 4 retractable stops and No. 2 profile support rollers
- Supplementary retractable stop
- Length stop
- Minimum lubrication with pure oil

| automatic or manual        |
|----------------------------|
| <u>\</u>                   |
| <b>✓</b>                   |
| min = 25 mm - max = 180 mm |
| 80 mm                      |
| 110 x 120 mm               |
| 2                          |
| 1                          |
|                            |
| 0                          |
|                            |
| 0                          |
| 0                          |
| 0                          |
| 0                          |