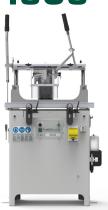

## TECHNICAL FEATURES

| Dual rotation speed spindle                                | 6.000 - 11.800 rpm |
|------------------------------------------------------------|--------------------|
| Tool coupling                                              | ER 20              |
| Quick locking of the spindle to facilitate tool changing   | <b>~</b>           |
| Vertical vices                                             | 0                  |
| Horizontal vices                                           | 2                  |
| • Jigs                                                     | 1                  |
| Retractable stops                                          | 2                  |
| Vice jaw extension 805 mm (Rh and/or Lh)                   | 0                  |
| Side support surfaces 1800 mm (Rh and/or Lh)               | 0                  |
| Ability to work with jigs or with mechanical stops         | <b>~</b>           |
| Independent pneumatic tracer with double diameter selector |                    |
| Ø 5 and Ø 10 mm                                            | 1                  |
| Tool mist lubrication                                      | <u> </u>           |
| Minimum lubrication with pure oil                          | 0                  |
| Air filter group                                           | <b>~</b>           |
| Supplementary retractable stop                             | 0                  |
| Supplementary retractable magnetic stop                    | 0                  |
| Plate stop                                                 | 0                  |
| Change unit of measurement to inches                       | 0                  |