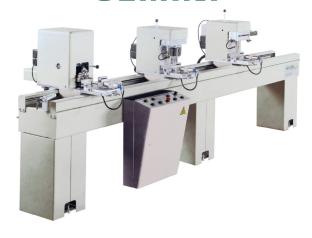

## BENCH FOR DRILLING UNIT

- Machine to be configured, available accessories:
- Vertical drilling unit with two spindles in line (with cylinder moving bits to Right or Left side)
- Vertical drilling unit set up for single spindle or for multiple variable axis heads
- Horizontal drilling unit set up for single spindle or for multiple variable axis heads
- Console set up for 1, 2, 3 or 4 units
- Single spindle
- 2 chuck spindle
- 3 chuck spindle, arranged in line
- 3 chuck spindle, arranged in a triangle
- 4 chuck spindle, arranged in a square
- Collet holder spindle for bits from Ø 1 mm to Ø 7 mm
- Bit Ø 6/12 mm for single spindle
- Vice jaw extension 280 mm (Rh and/or Lh) with No. 1 retractable stop
- Supplementary retractable stop
- Plate stop
- Minimum lubrication with pure oil