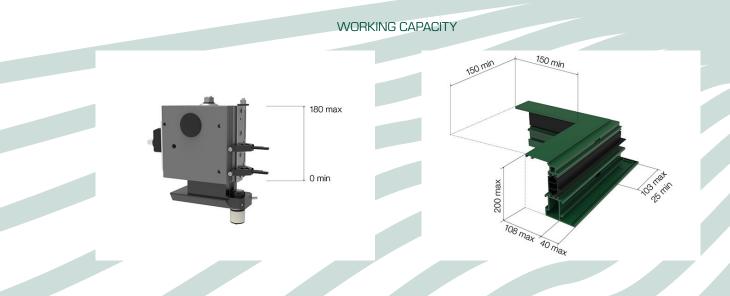

## CORNER ASSEMBLER

**FomIndustrie** 

| Crimping capacity with standard blades                                         | 180 mm       |
|--------------------------------------------------------------------------------|--------------|
| Two or three point crimping possible                                           | $\checkmark$ |
| Blade stroke                                                                   | 16 mm        |
| Internal crimping force multiplication cam system, capable of                  |              |
| developing a thrust of up to 5000 kg at 7 bar using a pneumatic                |              |
| cylinder                                                                       | $\checkmark$ |
| <ul> <li>Independent height adjustment of the two groups of blades.</li> </ul> |              |
| Position indicated by decimal display                                          | $\checkmark$ |
| Mobile, adjustable control panel                                               | ✓            |
| RH blade holder                                                                | 2            |
| LH blade holder                                                                | 2            |
| Blade thickness 2 mm                                                           | 2            |
| Blade thickness 5 mm                                                           | 4            |
| Retractable profile fences                                                     | 2            |
| Adjustable profile supports                                                    | 0            |
|                                                                                |              |